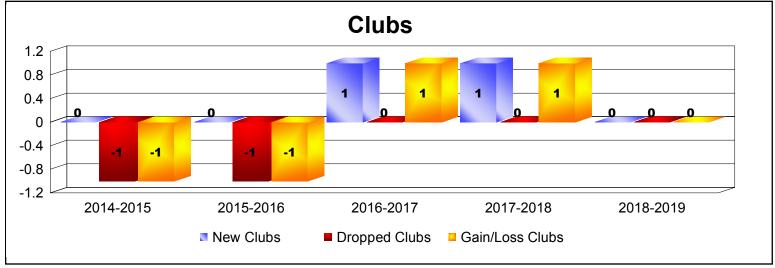

District 108IB3 As of June 2019 Cumulative

| Year      | New<br>Clubs | Dropped<br>Clubs | Gain/<br>Loss<br>Clubs | New<br>Members | Charter<br>Members | Reinstate<br>Members | Transfer<br>Members | Total<br>Member<br>Added | Total<br>Members<br>Dropped | Gain/<br>Loss<br>Members |
|-----------|--------------|------------------|------------------------|----------------|--------------------|----------------------|---------------------|--------------------------|-----------------------------|--------------------------|
| 2014-2015 | 0            | -1               | -1                     | 105            | 0                  | 7                    | 16                  | 128                      | -216                        | -88                      |
| 2015-2016 | 0            | -1               | -1                     | 145            | 0                  | 3                    | 15                  | 163                      | -146                        | 17                       |
| 2016-2017 | 1            | 0                | 1                      | 110            | 27                 | 2                    | 4                   | 143                      | -192                        | -49                      |
| 2017-2018 | 1            | 0                | 1                      | 139            | 23                 | 6                    | 3                   | 171                      | -155                        | 16                       |
| 2018-2019 | 0            | 0                | 0                      | 150            | 0                  | 1                    | 3                   | 154                      | -184                        | -30                      |
| Average   | 0            | 0                | 0                      | 130            | 10                 | 4                    | 8                   | 152                      | -179                        | -27                      |