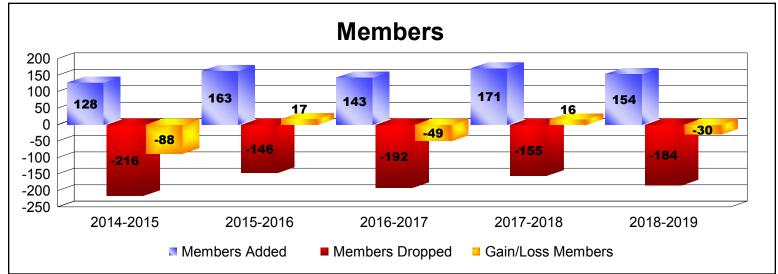

District 108IB3 As of June 2019 Cumulative

| Year      | New<br>Clubs | Dropped<br>Clubs | Gain/<br>Loss<br>Clubs | New<br>Members | Charter<br>Members | Reinstate<br>Members | Transfer<br>Members | Total<br>Member<br>Added | Total<br>Members<br>Dropped | Gain/<br>Loss<br>Members |
|-----------|--------------|------------------|------------------------|----------------|--------------------|----------------------|---------------------|--------------------------|-----------------------------|--------------------------|
| 2014-2015 | 0            | -1               | -1                     | 105            | 0                  | 7                    | 16                  | 128                      | -216                        | -88                      |
| 2015-2016 | 0            | -1               | -1                     | 145            | 0                  | 3                    | 15                  | 163                      | -146                        | 17                       |
| 2016-2017 | 1            | 0                | 1                      | 110            | 27                 | 2                    | 4                   | 143                      | -192                        | -49                      |
| 2017-2018 | 1            | 0                | 1                      | 139            | 23                 | 6                    | 3                   | 171                      | -155                        | 16                       |
| 2018-2019 | 0            | 0                | 0                      | 150            | 0                  | 1                    | 3                   | 154                      | -184                        | -30                      |
| Average   | 0            | 0                | 0                      | 130            | 10                 | 4                    | 8                   | 152                      | -179                        | -27                      |